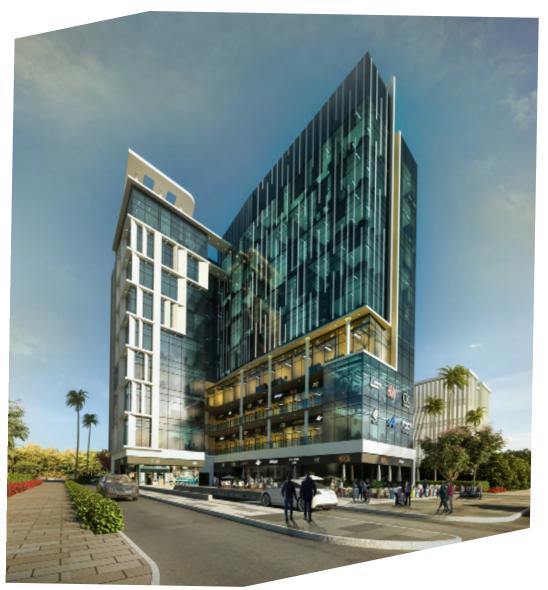

# Admin Tower in Mohandeseen - Giza, Egypt

### Trust Matic

The tower is planned to be built with a total 12 floors, total built-up area near to 4000 square meters. The location is Gameet El Dowal – Arab League street in Mohandeseen district, Giza.

Electro-mechanical Design
Site Supervision

Client

**Project Description** 

Services