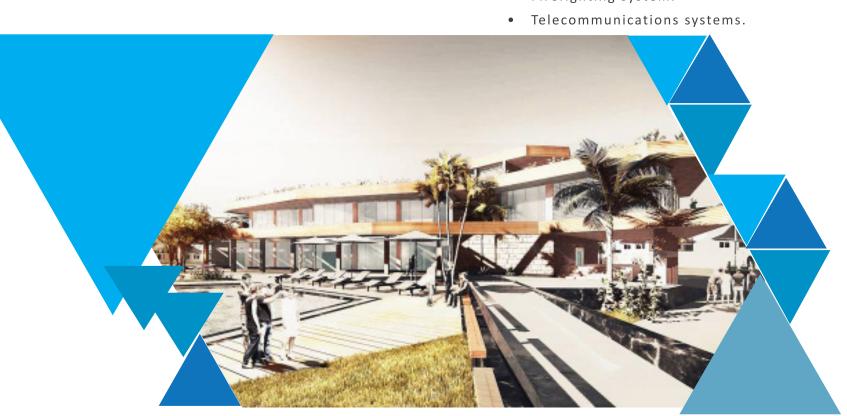

# SELECTED PROJECTS

Dorra Ranches,
Cairo/Alex Desert Road, Egypt

Client

Dorra Group

**Project aim** 

The construction of new urban compound with about 300 villas, including horse facilities, stables and an outer commercial area.

**Services** 

### Site External works including

- Sewage, irrigation, storm, potable water and firefighting network.
- Electrical infra-structure works and substations.
- Telecommunication networks.
- Roads network.

### **Dorra Ranches**

### Entertainment Park building

- Building Structural design
- HVAC system for public spaces and core and shell for retail spaces.

Horse Facilities

- Electrical system.
- Plumbing system.
- Firefighting system.
- Telecommunications systems.

### ✓ Horse stables and club house

- Building Structural design
- HVAC systems.
- Electrical systems.
- Plumbing system.
- Firefighting system.
- Telecommunications systems.

### ✓ Motel

- Building Structural design
- HVAC systems.
- Electrical systems.
- Plumbing system.
- Firefighting system.
- Telecommunications systems.

Total Land Area: 1,027,000 m<sup>2</sup>

Project Emperors palace casino,