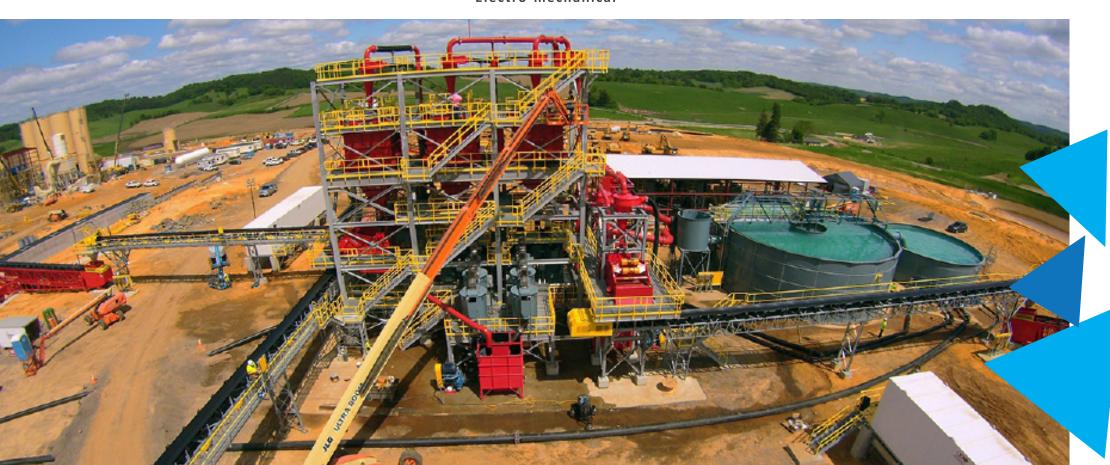

### Elborolos Black Sand Plant, El Borolos, Egypt

### Alex Steel

Over a land area of 335,000 square meters, Egyptian Black Sand Company intends to build and operate a Black Sand plant for extracting black sand from El Borolos lake and processing it.

Roads

Civil

Architecture

Infrastructure

Electro-mechanical

Client

**Project Description** 

Services