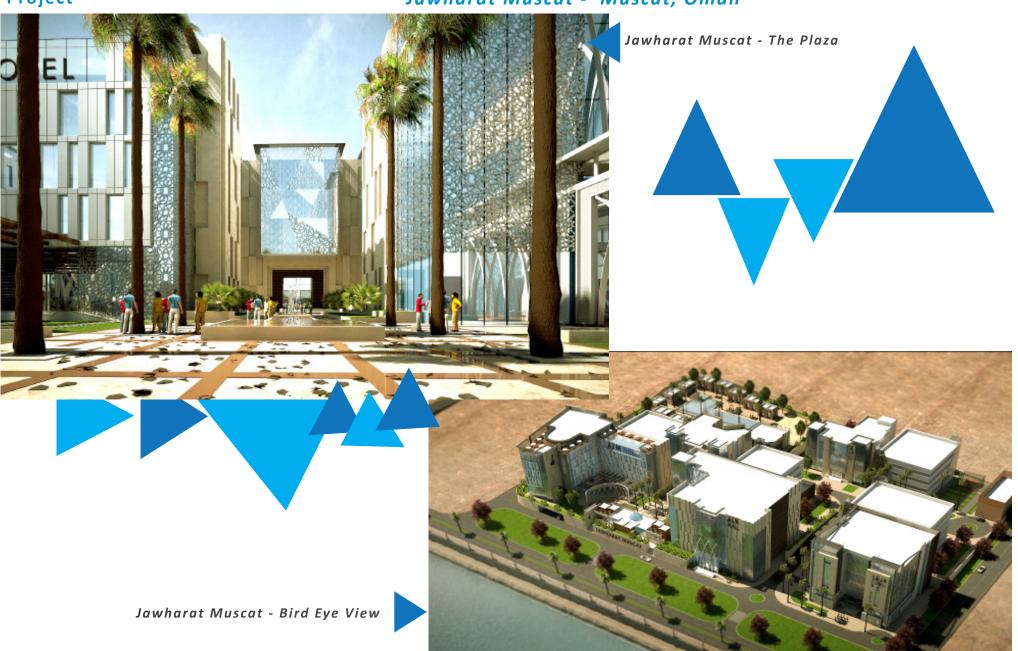

The construction of Oriana main entrance roundabout and gate.

Engineering Integrated Services for

- Irrigation Network.
- Lighting Systems.

Project Jawharat Muscat -

Muscat, Oman

**Client** Jawharat Muscat For Business

### **Project Description**

Jawharat Muscat is a mixed-use complex in Muscat, Oman. Located in Bausher area near Muscat international airport, Jawharat Muscat will serve a variety of users with applications varying from hospitality to leisure, healthcare, shopping, sports and outdoor seating.

### **Services**

Full Engineering Integrated Scope of Services for :

Architecture,
Urban and Landscape,
Infrastructure,
Roads, Structure
& Electro-mechanical Design Works.

Total Built-up Area: 76,000 m<sup>2</sup>
Total Land Plot Area: 43,000 m<sup>2</sup>