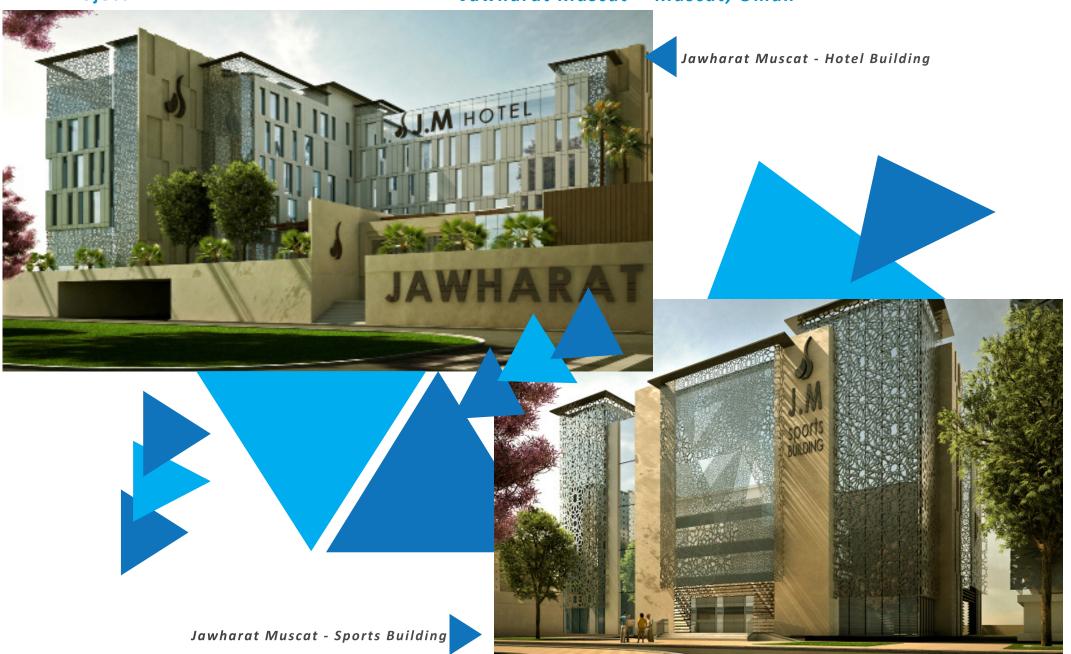

The construction of Oriana main entrance roundabout and gate.

Engineering Integrated Services for

- Irrigation Network.
- Lighting Systems.

Project Jawharat Muscat -

Muscat, Oman

**Client** Jawharat Muscat For Business

### **Project Description**

Jawharat Muscat is a mixed-use complex in Muscat, Oman. Located in Bausher area near Muscat international airport, Jawharat Muscat will serve a variety of users with applications varying from hospitality to leisure, healthcare, shopping, sports and outdoor seating.

### **Services**

Full Engineering Integrated Scope of Services for :

Architecture,
Urban and Landscape,
Infrastructure,
Roads, Structure
& Electro-mechanical Design Works.

Total Built-up Area: 76,000 m<sup>2</sup>
Total Land Plot Area: 43,000 m<sup>2</sup>