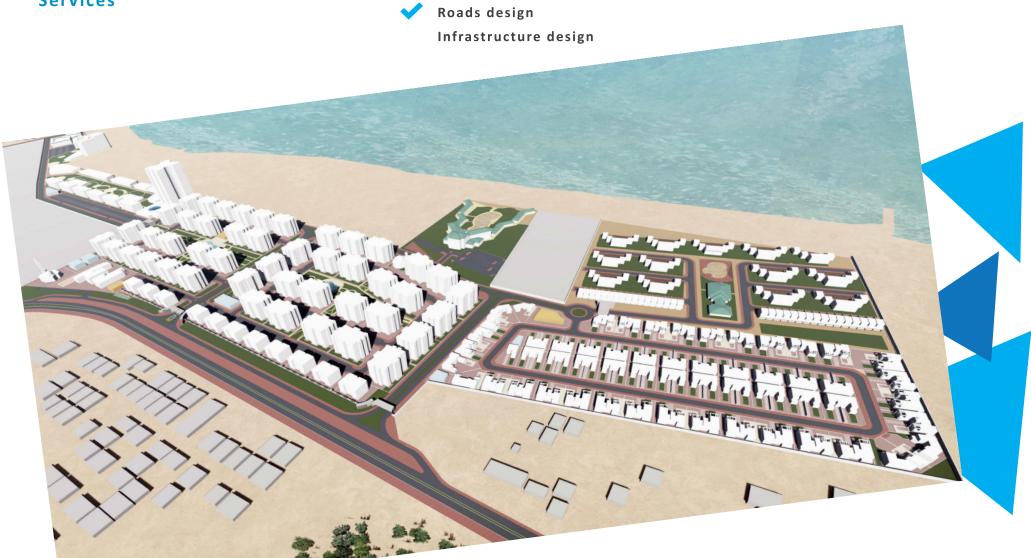

### Villa Park - Sun Capital, Giza, Egypt

### Arabia Holding

Arabia Holding is building an elite residential compund over a land of over 2 million square meteres. The compound will include the biggest outlet mall in the middle east, several international top rank hotels, administative towers, an international medical center and many more..

Perfect Engineering — Solutions & Design scope is part of the landscape design in

**Irrigation Network Design** 

**Electrical Network Design** 

Client

**Project Description** 

Galleria Club - Giza, Egypt