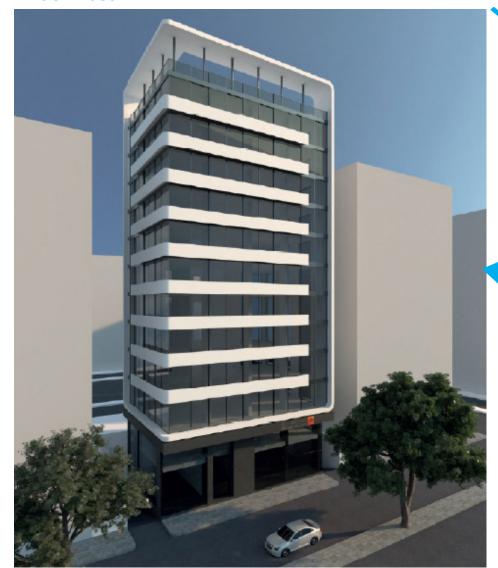

# Admin Tower in Mohandeseen - Giza, Egypt

### Trust Matic

The tower is planned to be built with a total 12 floors, total built-up area near to 4000 square meters. The location is Gameet El Dowal – Arab League street in Mohandeseen district, Giza.

Electro-mechanical Design
Site Supervision

Client

**Project Description** 

Services