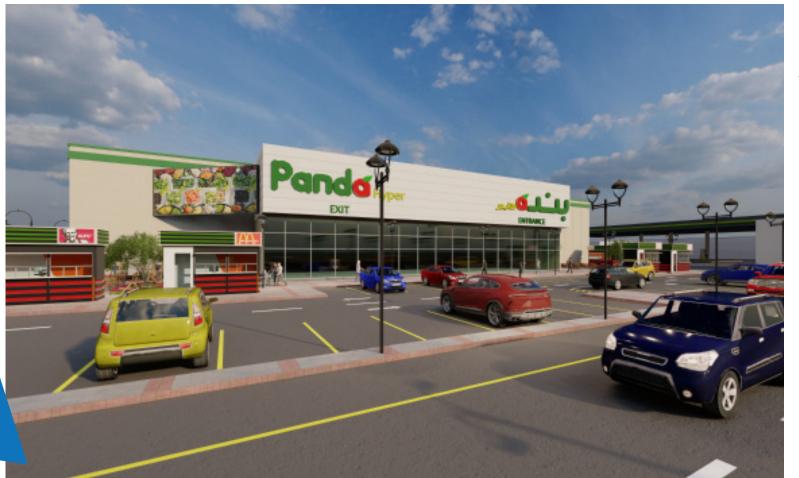

### Panda Store In Maadi - Cairo, Egypt

### Panda Retail Company

Over a landplot of almost 6,200 square meters. Panda stores intend to build a new store for their chain and an administrative area to serve as their new Head Quarters in Egypt. The building total built-up area is about 6,300 with selling area, service and back areas, and administrative offices for the chain management.

**Architecture Concept Design** 

Client

**Project Description** 

### Services