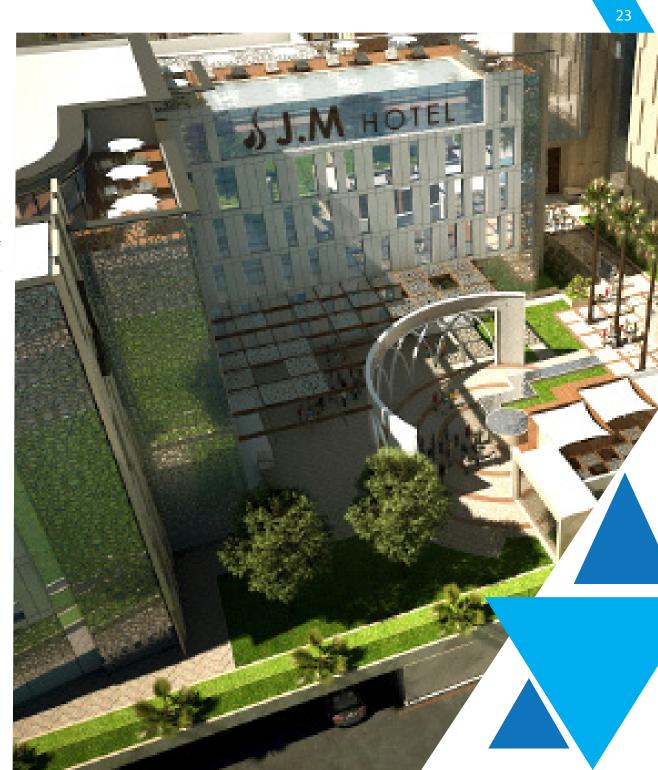

The construction of Oriana main entrance roundabout and gate.

Engineering Integrated Services for

- Irrigation Network.
- Lighting Systems.

Project Jawharat Muscat -

Muscat, Oman

**Client** Jawharat Muscat For Business

### **Project Description**

Jawharat Muscat is a mixed-use complex in Muscat, Oman. Located in Bausher area near Muscat international airport, Jawharat Muscat will serve a variety of users with applications varying from hospitality to leisure, healthcare, shopping, sports and outdoor seating.

### **Services**

Full Engineering Integrated Scope of Services for :

Architecture,
Urban and Landscape,
Infrastructure,
Roads, Structure
& Electro-mechanical Design Works.

Total Built-up Area: 76,000 m<sup>2</sup>
Total Land Plot Area: 43,000 m<sup>2</sup>