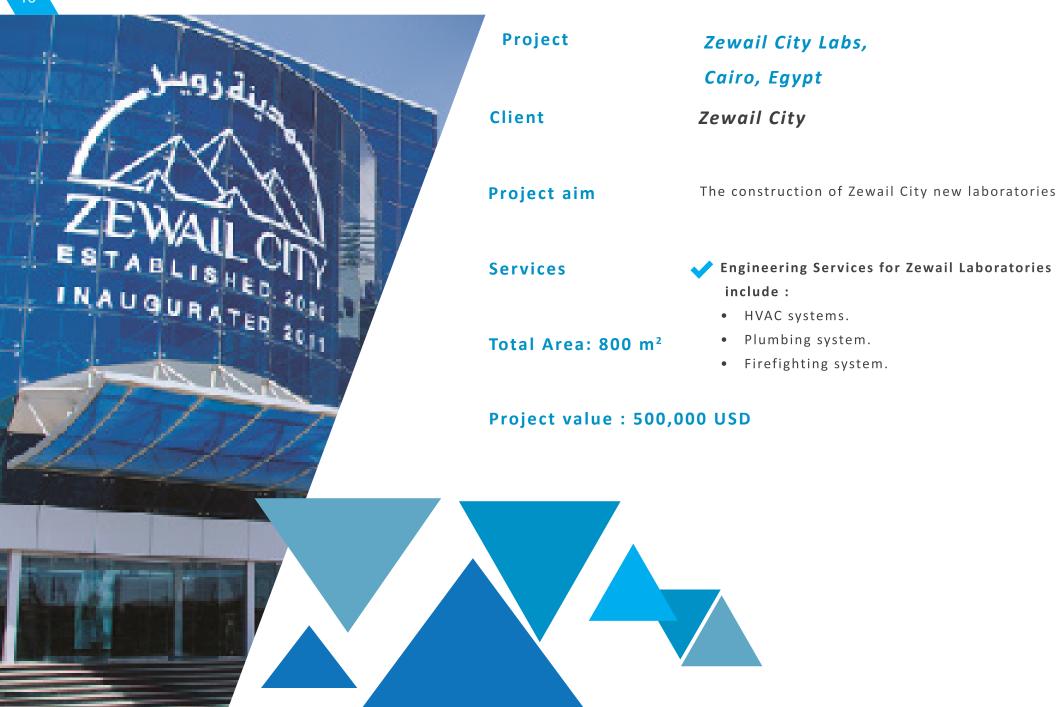

# SELECTED PROJECTS

Dorra Ranches,
Cairo/Alex Desert Road, Egypt

Client

Dorra Group

**Project aim** 

The construction of new urban compound with about 300 villas, including horse facilities, stables and an outer commercial area.

**Services** 

### Site External works including

- Sewage, irrigation, storm, potable water and firefighting network.
- Electrical infra-structure works and substations.
- Telecommunication networks.
- Roads network.

### **Dorra Ranches**

### Entertainment Park building

- Building Structural design
- HVAC system for public spaces and core and shell for retail spaces.

Horse Facilities

- Electrical system.
- Plumbing system.
- Firefighting system.
- Telecommunications systems.

### ✓ Horse stables and club house

- Building Structural design
- HVAC systems.
- Electrical systems.
- Plumbing system.
- Firefighting system.
- Telecommunications systems.

### ✓ Motel

- Building Structural design
- HVAC systems.
- Electrical systems.
- Plumbing system.
- Firefighting system.
- Telecommunications systems.

Total Land Area: 1,027,000 m<sup>2</sup>

Project Emperors palace casino,