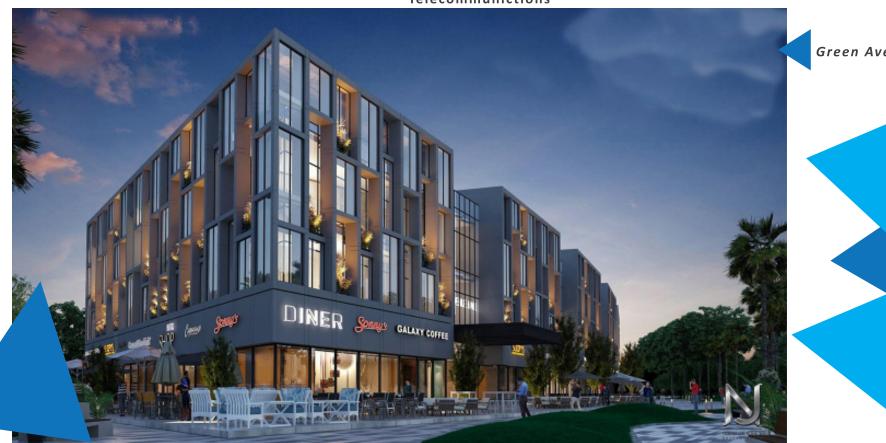

### Green Avenue - Administrative Capital, Egypt

### **New Jersey Developments**

Over a land area of 10 feddans, New Jersey Developments intend to construct a new residential compound in New Admin Capital, Egypt.

The compound consists of 7 residential building types and a commercial mall. A total built-up area for the project is 64,000 square meters.

Roads

Infrastructure

Electrical

HVAC

Mechanical

**Telecommunictions** 

Green Avenue Mall

Client

**Project Description** 

### Services