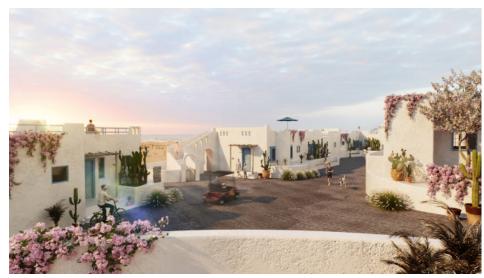

# Santorini - Marsa Allam, Egypt

### OUD

A greek themed residential resort, over a land of 67,000 square meters. OUD intends to create a Mediterranean experience on Egypt's east coast. The resort includes 7 different prototypes of residential appartments

✓ Infrastructure design Electro-mechanical design

Client

**Project Description** 

Services